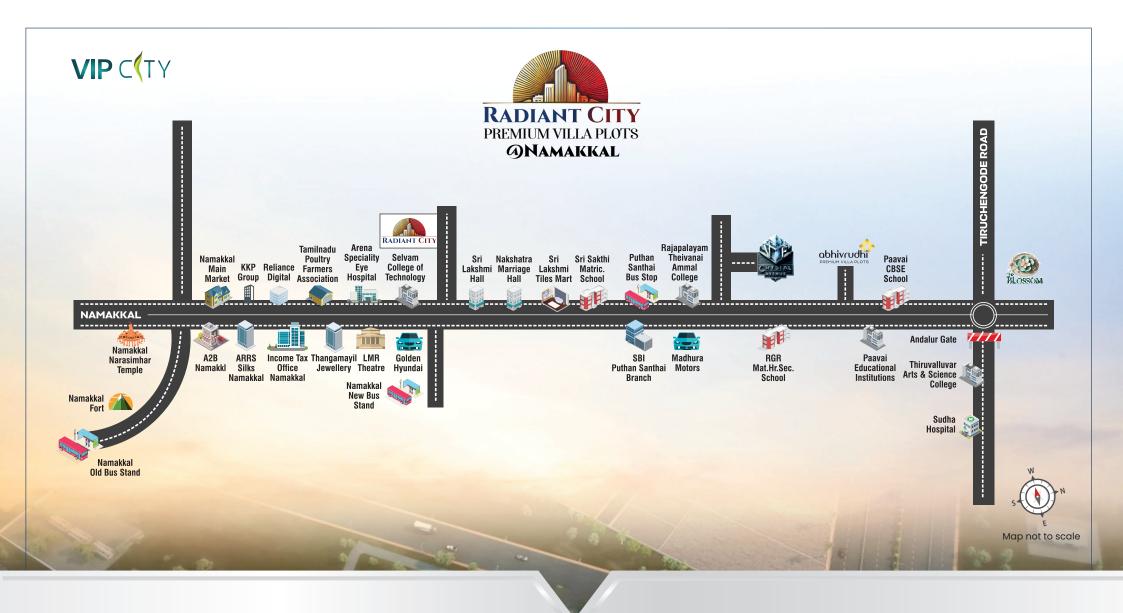

## டுடத்தின் சிறப்பு அம்சங்கள்

- 🗲 நாமக்கல் புதிய பேருந்து நிலையத்திலிருந்து 3 நிமிட பயண தூரம்
- 🗡 புதன் சந்தை பேருந்து டூறுத்தத்திலிருந்து 5 டூமிட பயண தூரம்
- 🗲 புதுச்சத்தீரம் பேருந்து நிறுத்தத்திலிருந்து 14 நிமிட பயண தூரம்
- 🗲 ராசிபுரம் புதிய & பழைய பேருந்து கிலையத்திலிருந்து 25 கிமிட பயண தூரம்

**क्रांगु**गारिक्रां

- ≽ செல்வம் கல்வியியல் நிறுவனங்கள் கல்லூரிகளிலிருந்து 1 நிமிட பயண தூரம்
- 🗲 சந்திரா செல்லப்பன் கல்வியியல் கல்லூரியிலிருந்து 1 நிமிட பயண தூரம்
- 🗲 காமராஐர் காலேஜ் ஆப் எஜுகேஷன் கல்லூரியிலிருந்து 2 கிமிட பயண தூரம்
- 🗡 நாமக்கல் மெடிக்கல் கல்லூரியிலிருந்து 6 ரிமிட பயண தூரம்
- 🗲 ஸ்ரீ கோகுல்நாதா மிஷன் கல்லூரியிலிருந்து 6 ரிமிட பயண தூரம்
- ≽ அரவிந்த் நர்சிங் கல்லூரியிலிருந்து 7 கிமிட பயண தூரம்
- 🗲 நாமக்கல் கவிஞர் ராமலிங்கம் மகளிர் கலைக்கல்லூரியிலிருந்து 7 நீமிட பயண தூரம்
- > CMS கல்வியியல் நிறுவனங்கள் கல்லூரிகளிலிருந்து 9 நிமிட பயண தூரம்

- 🗡 பாப்பிநாயக்கன்பட்டி அரசு தொடக்கப்பள்ளியிலிருந்து 1 டூமிட பயண தூரம்
- 🗲 சந்தீர செல்லப்பன் சர்வதேச பள்ளியிலிருந்து 1 கிமிட பயண தூரம்
- 🗲 காமராஐர் மெட்ரிக் மேல்கிலைப்பள்ளியிலிருக்து 1 கிமிட பயண தூரம்
- 🗲 செல்வம் மேல்கிலைப்பள்ளியிலிருந்து 3 கிமிட பயண தூரம்
- 🗲 சன் ஃபிளவர்ஸ் பிளே ஸ்கூல் பள்ளியிலிருந்து 4 நீமிட பயண தூரம்
- 🗲 मापी மெட்ரிக் மேல்கிலைப்பள்ளியிலிருக்கு 4 கிமிட பயண தூரம்
- ≽ மாருசி விச்யாலயா பள்ளியிலிருந்து 5 கிமிட பயண தூரம்
- ≽ கிரீன் பார்க் மெட்ரிக் மேல்கிலைப்பள்ளியிலிருந்து 7 கிமிட பயண தூரம்

្យឃាល់ ផ្លាយលេសតា

- 🗲 கலங்காணி ரயில் கிலையத்திலிருந்து 7 கிமிட பயண தூரம்
- 🗲 நாமக்கல் ரயில் நிலையத்திலிருந்து 7 நிமிட பயண தூரம்
- 😕 புதுச்சத்தீரம் ரயில் நிலையத்திலிருந்து 16 நிமிட பயண தூரம்

- முக்கியமான **கு**டங்கள்
- 🗲 நாமக்கல் கோட்டையிலிருந்து 7 கிமிட பயண தூரம்
- 😕 ஸ்ரீ தத்தகிரி முருகன் திருக்கோவிலில் இருந்து 11 நிமிட பயண தூரம்
- ≽ அருள்மிகு நயினார்மலை வரதாரசப் பெருமாள் சிருக்கோவிலில் இருந்து 12 ரிமிட பயண தூம்

- 🗲 மாருதி மருத்துவமனையிலிருந்து 3 நிமிட பயண தூரம்
- 🗲 நீலா மருத்துவமனையிலிருந்து 3 நீமிட பயண தூரம்
- 🗲 ஆரா கண் சிறப்பு மருத்துவமனையிலிருந்து 4 நிமிட பயண தூரம்
- ≻ ஸ்ரீ அக்ஷயா மருத்துவமனையிலிருந்து 5 நிமிட பயண தூரம்
- 🗲 பாரதி மருத்துவமனையிலிருந்து 5 கிமிட பயண தூரம்
- 🕨 நாமக்கல் அரசு மருத்துவமனையிலிருந்து 6 நீமிட பயண தூரம்