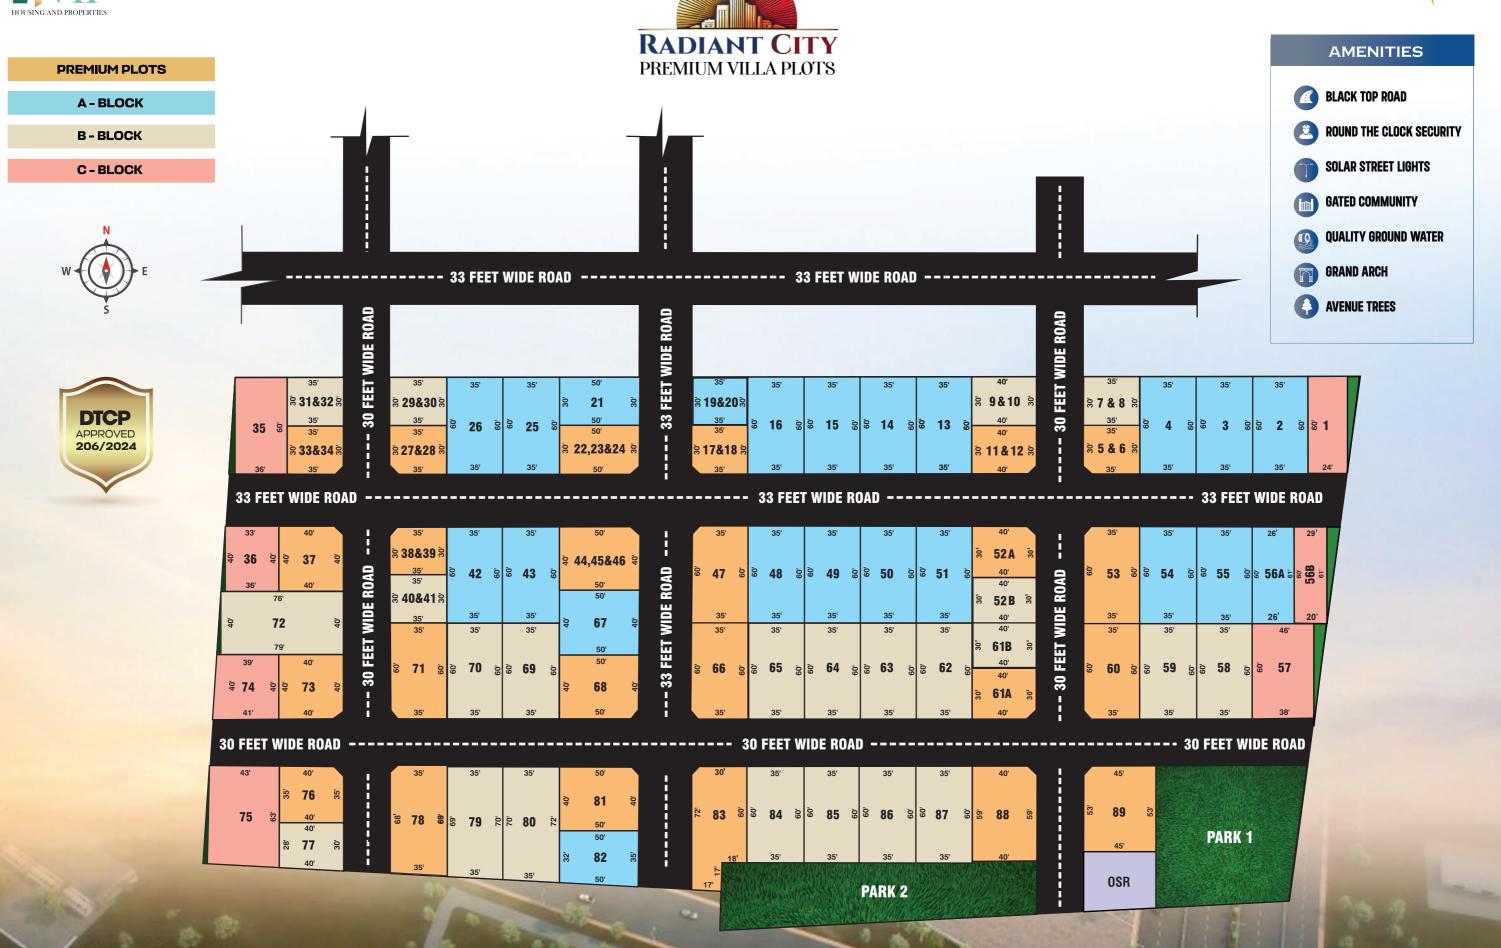

The Luxury gated community, DTCP Approved & RERA Registered spread across 5.13 acres of greenery, consists of 89 premium plots ranging from 360 sqft to 3099 sqft. This location is ideal for building a residential luxury villa as it's only few minutes away from landmark places and boasts of excellent connectivity to all parts of the city.